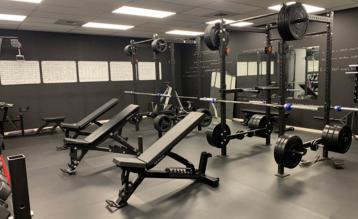

### PROPERTY HIGHLIGHTS

- 2,208 sq.ft.± built out utilized as a gym
- Currently built out as a front reception. 3 open workout stations. 2 washrooms and 2 storage rooms.
- Central Leduc location provides walking distance to many restaurants, cafes and other retail amenities
- Located in the Central Business District with easy access to 50th Street and 50th Ave
- Street parking
- Signage opportunities available