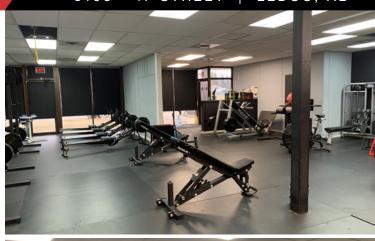

### PROPERTY HIGHLIGHTS

- 2,208 sq.ft.± built out utilized as a gym
- Currently built out as a front reception. 3 open workout stations. 2 washrooms and 2 storage rooms.
- Central Leduc location provides walking distance to many restaurants, cafes and other retail amenities
- Located in the Central Business District with easy access to 50th Street and 50th Ave
- Street parking
- Signage opportunities available