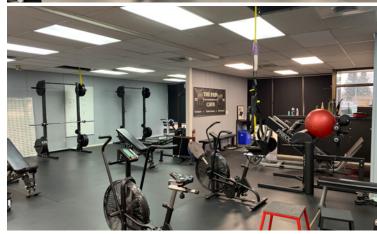

### PROPERTY HIGHLIGHTS

- 2,208 sq.ft.± built out utilized as a gym
- Currently built out as a front reception. 3 open workout stations. 2 washrooms and 2 storage rooms.
- Central Leduc location provides walking distance to many restaurants, cafes and other retail amenities
- Located in the Central Business District with easy access to 50th Street and 50th Ave
- Street parking
- Signage opportunities available