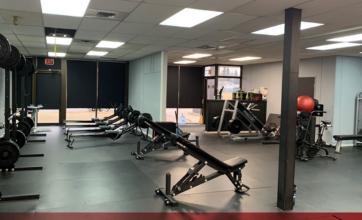

### PROPERTY HIGHLIGHTS

- 2,208 sq.ft.± built out utilized as a gym
- Currently built out as a front reception. 3 open workout stations. 2 washrooms and 2 storage rooms.
- Central Leduc location provides walking distance to many restaurants, cafes and other retail amenities
- Located in the Central Business District with easy access to 50th Street and 50th Ave
- Street parking
- Signage opportunities available