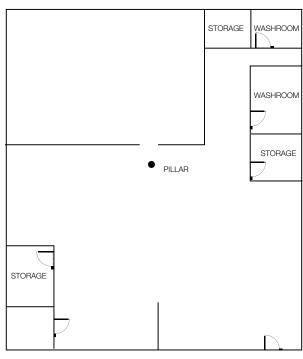

### PROPERTY HIGHLIGHTS

- 2,208 sq.ft.± built out utilized as a gym
- Currently built out as a front reception. 3 open workout stations. 2 washrooms and 2 storage rooms.
- Central Leduc location provides walking distance to many restaurants, cafes and other retail amenities
- Located in the Central Business District with easy access to 50th Street and 50th Ave
- Street parking
- Signage opportunities available

FOR ILLUSTRATIVE PURPOSES - NOT TO SCALE - NOT EXACT