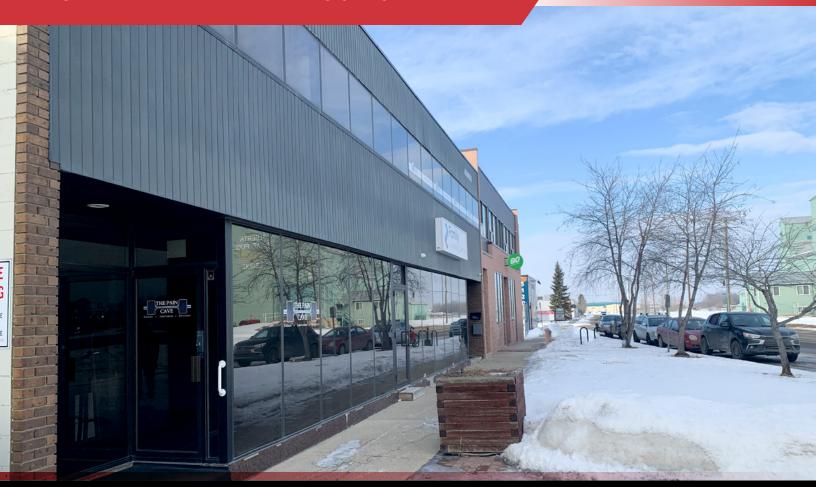

# MICHAN PLAZA - MAIN FLOOR UNIT

5108 - 47 STREET | LEDUC, AB | CENTRAL LEDUC GYM SPACE

### PROPERTY HIGHLIGHTS

- 2,208 sq.ft.± built out utilized as a gym
- Currently built out as a front reception. 3 open workout stations. 2 washrooms and 2 storage rooms.
- Central Leduc location provides walking distance to many restaurants, cafes and other retail amenities
- Located in the Central Business District with easy access to 50th Street and 50th Ave
- Street parking
- Signage opportunities available